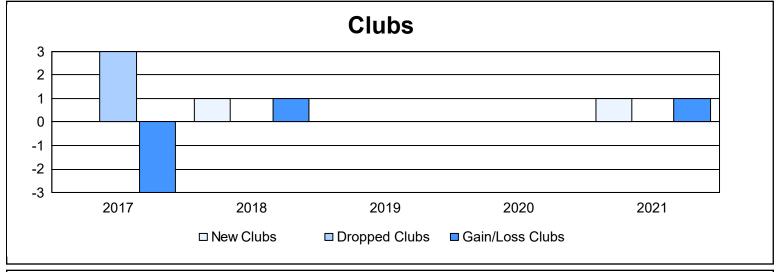

District N 4 As of June 2021 Cumulative

| Year      | New<br>Clubs | Dropped<br>Clubs | Gain/<br>Loss<br>Clubs | New<br>Members | Charter<br>Members | Reinstate<br>Members | Transfer<br>Members | Total<br>Member<br>Added | Total<br>Members<br>Dropped | Gain/<br>Loss<br>Members |
|-----------|--------------|------------------|------------------------|----------------|--------------------|----------------------|---------------------|--------------------------|-----------------------------|--------------------------|
| 2016-2017 | 0            | 3                | -3                     | 133            | 1                  | 7                    | 7                   | 148                      | 174                         | -26                      |
| 2017-2018 | 1            | 0                | 1                      | 137            | 25                 | 3                    | 5                   | 170                      | 155                         | 15                       |
| 2018-2019 | 0            | 0                | 0                      | 123            | 2                  | 0                    | 4                   | 129                      | 107                         | 22                       |
| 2019-2020 | 0            | 0                | 0                      | 61             | 3                  | 3                    | 7                   | 74                       | 133                         | -59                      |
| 2020-2021 | 1            | 0                | 1                      | 53             | 27                 | 0                    | 4                   | 84                       | 121                         | -37                      |
| Average   | 0            | 1                | 0                      | 101            | 12                 | 3                    | 5                   | 121                      | 138                         | -17                      |