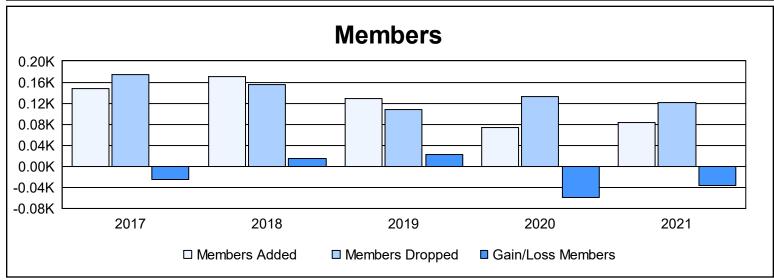

District N 4 As of June 2021 Cumulative

| Year      | New<br>Clubs | Dropped<br>Clubs | Gain/<br>Loss<br>Clubs | New<br>Members | Charter<br>Members | Reinstate<br>Members | Transfer<br>Members | Total<br>Member<br>Added | Total<br>Members<br>Dropped | Gain/<br>Loss<br>Members |
|-----------|--------------|------------------|------------------------|----------------|--------------------|----------------------|---------------------|--------------------------|-----------------------------|--------------------------|
| 2016-2017 | 0            | 3                | -3                     | 133            | 1                  | 7                    | 7                   | 148                      | 174                         | -26                      |
| 2017-2018 | 1            | 0                | 1                      | 137            | 25                 | 3                    | 5                   | 170                      | 155                         | 15                       |
| 2018-2019 | 0            | 0                | 0                      | 123            | 2                  | 0                    | 4                   | 129                      | 107                         | 22                       |
| 2019-2020 | 0            | 0                | 0                      | 61             | 3                  | 3                    | 7                   | 74                       | 133                         | -59                      |
| 2020-2021 | 1            | 0                | 1                      | 53             | 27                 | 0                    | 4                   | 84                       | 121                         | -37                      |
| Average   | 0            | 1                | 0                      | 101            | 12                 | 3                    | 5                   | 121                      | 138                         | -17                      |